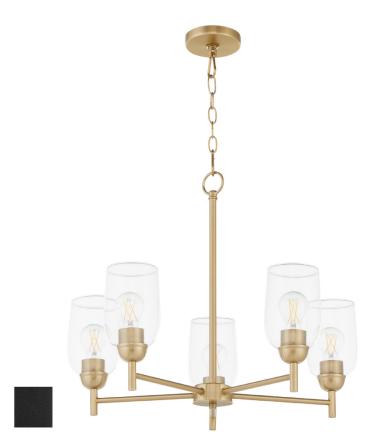

## Wallinger

6112-5-59

WALLINGER 5 Light Chandelier

Project:

| DETAILS            |             |
|--------------------|-------------|
| FINISH:            | Matte Black |
| DIFFUSER MATERIAL: | Clear Glass |
| LOCATION:          | Damp Listed |
|                    |             |

| DIMENSIONS |        |  |
|------------|--------|--|
| DIAMETER:  | 24.50" |  |
| HEIGHT:    | 20.00" |  |
|            |        |  |
|            |        |  |
|            |        |  |
|            |        |  |

| LIGHT SOURCE       |                  |
|--------------------|------------------|
| NUMBER OF SOCKETS: | 5 Light          |
| SOCKET BASE:       | Medium Base Lamp |
| WATTAGE:           | 60 Watt          |
|                    |                  |

| MOUNTING           |                 |
|--------------------|-----------------|
| MOUNTING LOCATION: | Ceiling Mounted |
| CHAIN LENGTH:      | 8.00'           |
| CHAIN FINISH:      | Matte Black     |
| CORD LENGTH:       | 10.00'          |
| CORD COLOR:        | Black           |
|                    |                 |
|                    |                 |

## **PRODUCT DETAILS:**

Dive into balanced design with the Wallinger family of our Main Street collection of lighting solutions. Classic lines and industrial design make this series a versatile piece that complements various interior styles, from modern to rustic. A vast selection of wall mounts, vanities, and chandeliers are available in aged brass, matte black, or satin nickel. Medium base lamps and clear glass shades make these fixtures a home design staple.